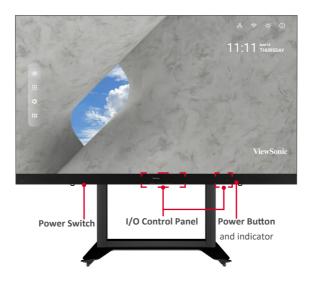

| 1        | The plug is USA standard (category A). However, a universal adapter is included.                                                                                                                                                                |

| Item             |  | Quantity | Note |
|------------------|--|----------|------|
| T-Type<br>Wrench |  | 1        |      |

#### NOTE:

- This product is packed in an air transport box.
- Due to the size and weight, it is recommended that two or more people handle it.

# **Physical Dimensions for LDS135 Series**



# **Product Overview**

#### **Front Panel**



#### **Rear Panel**



#### **Control Panel for Motorized Trolley Cart**



#### 1. Instructions on Preset Lifting Height

- Initial preset lifting height: Three groups of preset data. The 1/2/3 keys (., .., ...) correspond to 0 cm / 25 cm / 65 cm height respectively.
- Erasing of preset height data: Height data can be stored for more than 10 years. When new parameters are set, old parameters will be automatically erased.
- How to preset height: at any height (unavailable under the reset and error status), the current height parameters can be preset into keys 1/2/3.

For example, set 25 cm on the 2 key:



Press the S key to display "SET".



Within 2 seconds, before "SET" disappears, press the **2** (..) key .



When "S-2" is displayed, the setting is over and will return to the previo