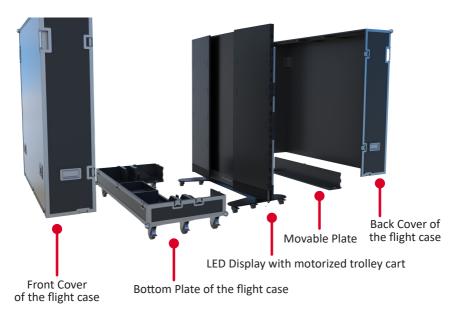

rror status), keys 1/2/3 may be used to quickly reach the preset height. If the current height has reached such preset height, no actions will be performed.

#### 3. How to Change the Height

- Use the "Up" key to lift the display. The lift will automatically stop upon reaching the height limit. Please note, the "Up" key is a "click to act" key, i.e., upon releasing the key the lift will not immediately stop. Instead, it will slow down for a short distance then stop.
- Use the "Down" key to lower the display. The lift will automatically stop upon reaching the height limit. Please note, the "Down" key is a "click to act" key, i.e., upon releasing the key the lift will not immediately stop. Instead, it will slow down for a short distance then stop.

#### **Schematic Diagram of Components**



#### I. Handling and Moving Flight Cases

- Note: During moving, handling, placing and transporting of flight cases, always keep the specified position up, no reversing, in order to prevent bumping and damage to the structure of the equipment and the display components.
- 1. Before moving any flight case, pull up the brake locks of the six rollers at the bottom, guaranteeing the release of the brake status.



- 2. Ensure that the group is level, with the height difference less than 1.5 cm, and the ground can comfortably hold more than the weight of the entire equipment.
- 3. During moving, at least two adults are needed.
- Note: When storing the flight case, ensure the ground is level and that all six rollers are locked.
- **!** Note: For detailed instructions on the equipment, please s