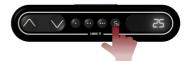

#### **Control Panel for Motorized Trolley Cart**

#### 1. Instructions on Preset Lifting Height

- Initial preset lifting height: Three groups of preset data. The 1/2/3 keys (., .., ...) correspond to 0 cm / 25 cm / 65 cm height respectively.
- Erasing of preset height data: Height data can be stored for more than 10 years. When new parameters are set, old parameters will be automatically erased.
- How to preset height: at any height (unavailable under the reset and error status), the current height parameters can be preset into keys 1/2/3.

For example, set 25 cm on the 2 key:

Press the S key to display "SET".

Within 2 seconds, before "SET" disappears, press the **2** (..) key .

When "S-2" is displayed, the setting is over and will return to the previous display.

#### 2. How to Use Preset Height

At any height (unavailable under the reset and error status), keys 1/2/3 may be used to quickly reach the preset height. If the current height has reached such preset height, no actions will be performed.