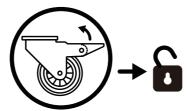

#### I. Handling and Moving Flight Cases

- Note: During moving, handling, placing and transporting of flight cases, always keep the specified position up, no reversing, in order to prevent bumping and damage to the structure of the equipment and the display components.
- 1. Before moving any flight case, pull up the brake locks of the six rollers at the bottom, guaranteeing the release of the brake status.

- 2. Ensure that the group is level, with the height difference less than 1.5 cm, and the ground can comfortably hold more than the weight of the entire equipment.
- 3. During moving, at least two adults are needed.
- Note: When storing the flight case, ensure the ground is level and that all six rollers are locked.
- **!** Note: For detailed instructions on the equipment, please see the user manual.