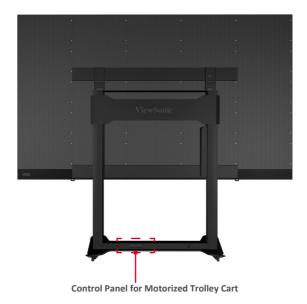

| 1        | The plug is USA standard (category A). However, a universal adapter is included.                                                                                                                                                                |

| Item             |  | Quantity | Note |
|------------------|--|----------|------|
| T-Type<br>Wrench |  | 1        |      |

#### NOTE:

- This product is packed in an air transport box.
- Due to the size and weight, it is recommended that two or more people handle it.

# **Physical Dimensions for LDS135 Series**



# **Product Overview**

#### **Front Panel**



#### **Rear Panel**



#### **Control Panel for Motorized Trolley Cart**



#### 1. Instructions on Preset Lifting Height

- Initial preset lifting height: Three groups of preset data. The 1/2/3 keys (., .., ...) correspond to 0 cm / 25 cm / 65 cm height respectively.
- Erasing of preset height data: Height data can be stored for more than 10 years. When new parameters are set, old parameters will be automatically erased.
- How to preset height: at any height (unavailable under the reset and error status), the current height parameters can be preset into keys 1/2/3.

For example, set 25 cm on the 2 key:



Press the S key to display "SET".



Within 2 seconds, before "SET" disappears, press the **2** (..) key .



When "S-2" is displayed, the setting is over and will return to the previous display.



#### 2.