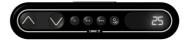

#### **Control Panel for Motorized Trolley Cart**

#### 1. Instructions on Preset Lifting Height

- Initial preset lifting height: Three groups of preset data. The 1/2/3 keys (., .., ...) correspond to 0 cm / 25 cm / 65 cm height respectively.
- Erasing of preset height data: Height data can be stored for more than 10 years. When new parameters are set, old parameters will be automatically erased.
- How to preset height: at any height (unavailable under the reset and error status), the current height parameters can be preset into keys 1/2/3.

For example, set 25 cm on the 2 key:

Press the S key to display "SET".

Within 2 seconds, before "SET" disappears, press the **2** (..) key .

When "S-2" is displayed, the setting is over and will return to the previous display.

#### 2. How to Use Preset Height

At any height (unavailable under the reset and error status), keys 1/2/3 may be used to quickly reach the preset height. If the current height has reached such preset height, no actions will be performed.

#### 3. How to Change the Height

- Use the "Up" key to lift the display. The lift will automatically stop upon reaching the height limit. Please note, the "Up" key is a "click to act" key, i.e., upon releasing the key the lift will not immediately stop. Instead, it will slow down for a short distance then stop.
- Use the "Down" key to lower the display. The lift will automatically stop upon reaching the height limit. Please note, the "Down" key is a "click to act" key, i.e., upon releasing the key the lift will not immediately stop. Instead, it will slow down for a short distance then stop.