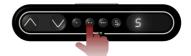

#### **Control Panel for Motorized Trolley Cart**

#### 1. Instructions on Preset Lifting Height

- Initial preset lifting height: Three groups of preset data. The 1/2/3 keys (., .., ...) correspond to 0 cm / 25 cm / 65 cm height respectively.
- Erasing of preset height data: Height data can be stored for more than 10 years. When new parameters are set, old parameters will be automatically erased.
- How to preset height: at any height (unavailable under the reset and error status), the current height parameters can be preset into keys 1/2/3.

For example, set 25 cm on the 2 key:

Press the S key to display "SET".

Within 2 seconds, before "SET" disappears, press the **2** (..) key .

When "S-2" is displayed, the setting is over and will return to the previous display.

#### 2. How to Use Preset Height

At any height (unavailable under the reset and error status), keys 1/2/3 may be used to quickly reach the preset height. If the current height has reached such preset height, no actions will be performed.