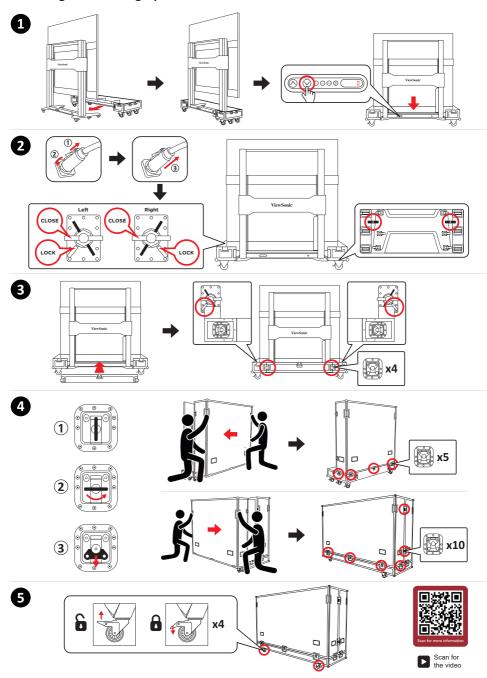

#### I. Handling and Moving Flight Cases

- Note: During moving, handling, placing and transporting of flight cases, always keep the specified position up, no reversing, in order to prevent bumping and damage to the structure of the equipment and the display components.
- 1. Before moving any flight case, pull up the brake locks of the six rollers at the bottom, guaranteeing the release of the brake status.

- 2. Ensure that the group is level, with the height difference less than 1.5 cm, and the ground can comfortably hold more than the weight of the entire equipment.
- 3. During moving, at least two adults are needed.
- Note: When storing the flight case, ensure the ground is level and that all six rollers are locked.
- **!** Note: For detailed instructions on the equipment, please see the user manual.

#### **III. Packing and Handling Operation**