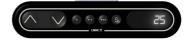

#### **Control Panel for Motorized Trolley Cart**

#### 1. Instructions on Preset Lifting Height

- Initial preset lifting height: Three groups of preset data. The 1/2/3 keys (., .., ...) correspond to 0 cm / 25 cm / 65 cm height respectively.
- Erasing of preset height data: Height data can be stored for more than 10 years. When new parameters are set, old parameters will be automatically erased.
- How to preset height: at any height (unavailable under the reset and error status), the current height parameters can be preset into keys 1/2/3.

For example, set 25 cm on the 2 key:

Press the S key to display "SET".

Within 2 seconds, before "SET" disappears, press the **2** (..) key .

When "S-2" is displayed, the setting is over and will return to the previous display.

#### 2. How to Use Preset Height

At any height (unavailable under the reset and error status), keys 1/2/3 may be used to quickly reach the preset height. If the current height has reached such preset height, no actions will be performed.

#### 3. How to Change the Height

- Use the "Up" key to lift the display. The lift will automatically stop upon reaching the height limit. Please note, the "Up" key is a "click to act" key, i.e., upon releasing the key the lift will not immediately stop. Instead, it will slow down for a short distance then stop.
- Use the "Down" key to lower the display. The lift will automatically stop upon reaching the height limit. Please note, the "Down" key is a "click to act" key, i.e., upon releasing the key the lift will not immediately stop. Instead, it will slow down for a short distance then stop.