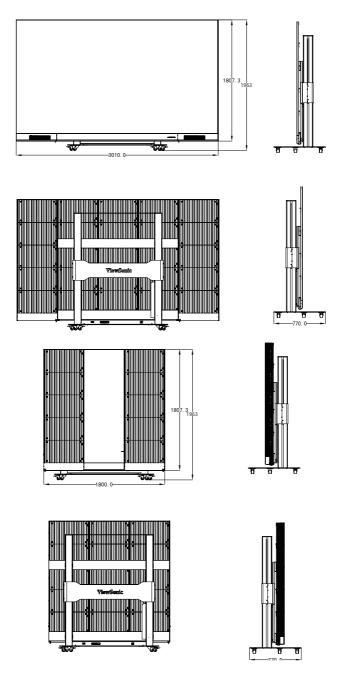

# **Physical Dimensions for LDS135 Series**

## **Specifications**

| Item                                  | Category       | Specifications                                                                                                           |  |
|---------------------------------------|----------------|--------------------------------------------------------------------------------------------------------------------------|--|
|                                       | Туре           | Direct View LED Display                                                                                                  |  |
|                                       | Size           | 135"                                                                                                                     |  |
|                                       | Display Area   | 118.11" (H) x 66.44" (V)<br>3,000 mm (H) x 1,687.5 mm(V)                                                                 |  |
| LED Screen                            | Pixel Pitch    | 1.56 mm                                                                                                                  |  |
|                                       | Resolution     | FHD, 1920 x 1080                                                                                                         |  |
|                                       | Refresh Rate   | up to 4440Hz                                                                                                             |  |
|                                       | Contrast Ratio | 6000:1 (Typical)                                                                                                         |  |
|                                       | Brightness     | 100-600 cd/m2 (8 levels of adjustments)                                                                                  |  |
| Input Signal                          |                | 6 x HDMI (1920 x 1080 @ 60Hz, HDCP 2.2)<br>1 x LAN (RJ45)<br>3 x USB Type A (2.0)<br>1 x USB Type C (5V/2A)<br>1 x IR in |  |
| Output Signal                         |                | 2 x HDMI (1080p @ 60Hz)<br>1 x Audio Out (3.5 mm)<br>3 x USB Type A (Power)<br>[5V/1.5A x 3]                             |  |
| Speaker Output                        |                | 20W x 2 Harman Kardon Speakers                                                                                           |  |
| Power                                 | Voltage        | 100-120V/30A ~ 50/60Hz<br>220-240V/15A ~ 50Hz<br>(vary by country)                                                       |  |
|                                       | Temperature    | 32° F to 104° F (0° C to 40° C)                                                                                          |  |
| Operating<br>Conditions               | Humidity       | 20%~80% non-condensing                                                                                                   |  |
| Conditions                            | Altitude       | ≤ 6,562 ft (2,000 m)                                                                                                     |  |
|                                       | Temperature    | -4° F to 140° F (-20° C to 60° C)                                                                                        |  |
| Storage<br>Conditions                 | Humidity       | 10%~90% non-condensing                                                                                                   |  |
| Conditions                            | Altitude       | ≤ 6,562 ft (2,000 m)                                                                                                     |  |
| Physical<br>Dimensions<br>(W x H x D) |                | 1,800~3,010 x 1,963~2,613 x 770 mm<br>(70.87"~118.5" x 77.28"~102.87" x 30.31")                                          |  |
| Weight                                | Physical       | 253 kg (564 lbs)                                                                                                         |  |
| Power                                 | On             | 1200W (Normal)<br>2300W (Max)                                                                                            |  |
| Consumption                           | Sleep          | <0.5W                                                                                                                    |  |
|                                       | Off            | <0W                                                                                                                      |  |