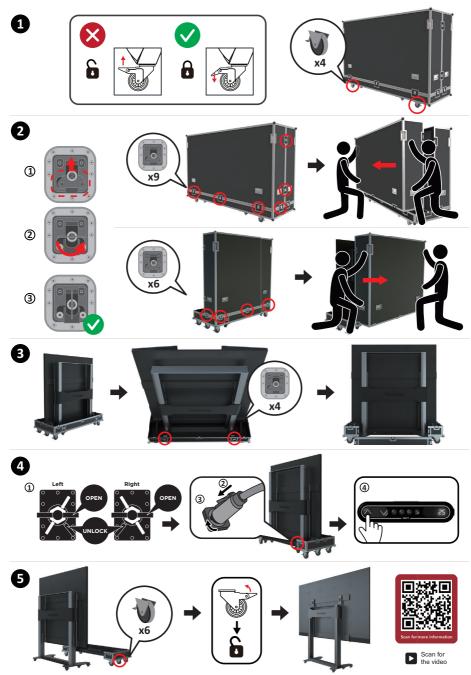

#### I. Handling and Moving Flight Cases

- Note: During moving, handling, placing and transporting of flight cases, always keep the specified position up, no reversing, in order to prevent bumping and damage to the structure of the equipment and the display components.
- 1. Before moving any flight case, pull up the brake locks of the six rollers at the bottom, guaranteeing the release of the brake status.

- 2. Ensure that the group is level, with the height difference less than 1.5 cm, and the ground can comfortably hold more than the weight of the entire equipment.
- 3. During moving, at least two adults are needed.
- Note: When storing the flight case, ensure the ground is level and that all six rollers are locked.
- **!** Note: For detailed instructions on the equipment, please see the user manual.

#### **III. Packing and Handling Operation**