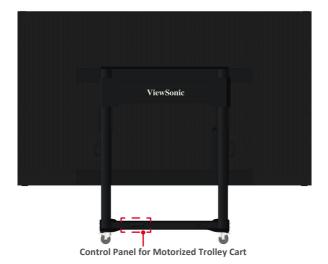

| 1        |                                                                                                                                                                                                                                                 |

| Item             |  | Quantity | Note |
|------------------|--|----------|------|
| T-Type<br>Wrench |  | 1        |      |

#### NOTE:

- This product is packed in an air transport box.
- Due to the size and weight, it is recommended that two or more people handle it.

### **Physical Dimensions for LDS135 Series**

**NOTE:** Dimensions are in millimeters (mm).



# **Product Overview**

### **Front Panel**



#### **Rear Panel**



### **Control Panel for Motorized Trolley Cart**



#### 1. Instructions on Preset Lifting Height

- Initial preset lifting height: Three groups of preset data. The 1/2/3 keys (., .., ...) correspond to 0 cm / 25 cm / 65 cm height respectively.
- Erasing of preset height data: Height data can be stored for more than 10 years. When new parameters are set, old parameters will be automatically erased.
- How to preset height: at any height (unavailable under the reset and error status), the current height parameters can be preset into keys 1/2/3.

For example, set 25 cm on the 2 key:



Press the S key to display "SET".



Within 2 seconds, before "SET" disappears, press the **2** (..) key .



When "S-2" is displayed, the setting is over and will return to the previous display.



#### 2. H