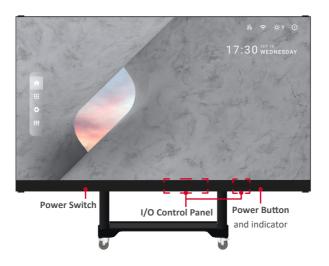

| 1        |                                                                                                                                                                                                                                                 |

| Item             |  | Quantity | Note |
|------------------|--|----------|------|
| T-Type<br>Wrench |  | 1        |      |

#### NOTE:

- This product is packed in an air transport box.
- Due to the size and weight, it is recommended that two or more people handle it.

### **Physical Dimensions for LDS135 Series**

**NOTE:** Dimensions are in millimeters (mm).



# **Product Overview**

### **Front Panel**



#### **Rear Panel**



### **Control Panel for Motorized Trolley Cart**



#### 1. Instructions on Preset Lifting Height

- Initial preset lifting height: Three groups of preset data. The 1/2/3 keys (., .., ...) correspond to 0 cm / 25 cm / 65 cm height respectively.
- Erasing of preset height data: Height data can be stored for more than 10 years. When new parameters are set, old parameters will be automatically erased.
- How to preset height: at any height (unavailable under the reset and error status), the current height parameters can be preset into keys 1/2/3.

For example, set 25 cm on the 2 key:



Press the S key to display "SET".



Within 2 seconds, before "SET" disappears, press the **2** (..) key .



When "S-2" is displayed, the setting is over and will return to the previou