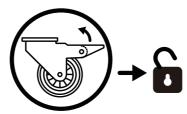

#### I. Handling and Moving Flight Cases

- Note: During moving, handling, placing and transporting of flight cases, always keep the specified position up, no reversing, in order to prevent bumping and damage to the structure of the equipment and the display components.
- 1. Before moving any flight case, pull up the brake locks of the six rollers at the bottom, guaranteeing the release of the brake status.