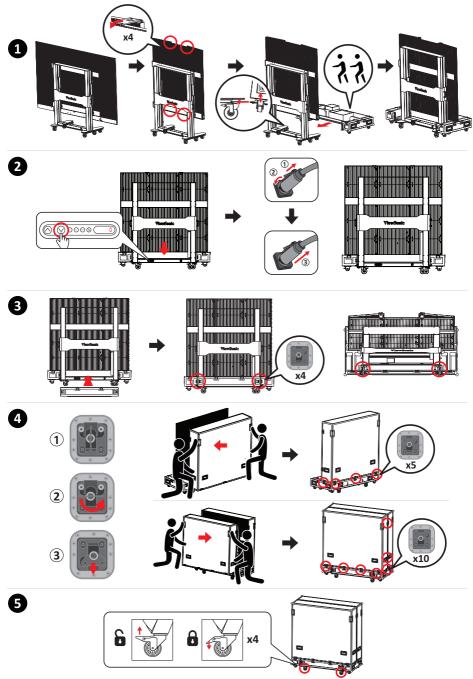

ing of flight cases, always keep the specified position up, no reversing, in order to prevent bumping and damage to the structure of the equipment and the display components.
- 1. Before moving any flight case, pull up the brake locks of the six rollers at the bottom, guaranteeing the release of the brake status.



- 2. Ensure that the group is level, with the height difference less than 1.5 cm, and the ground can comfortably hold more than the weight of the entire equipment.
- 3. During moving, at least two adults are needed.
- Note: When storing the flight case, ensure the ground is level and that all six rollers are locked.
- **!** Note: For detailed instructions on the equipment, please see the user manual.

#### **II. Unpacking Operation**



### III. Packing and Handling Operation



# **Specifications**

| Item                                  | Category            | Specifications                                                                                                           |  |
|---------------------------------------|---------------------|--------------------------------------------------------------------------------------------------------------------------|--|
|                                       | Type                | Direct View LED Display                                                                                                  |  |
|                                       | Size                | 135"                                                                                                                     |  |
|