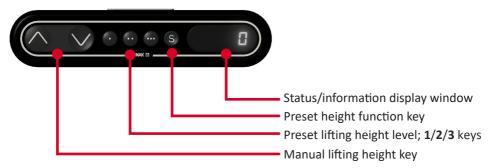

#### 1. Instructions on Preset Lifting Height

- Initial preset lifting height: Three groups of preset data. The 1/2/3 keys (., .., ...) correspond to 0 cm / 25 cm / 65 cm height respectively.
- Erasing of preset height data: Height data can be stored for more than 10 years. When new parameters are set, old parameters will be automatically erased.
- How to preset height: at any height (unavailable under the reset and error status), the current height parameters can be preset into keys 1/2/3.

For example, set 25 cm on the 2 key:

Press the S key to display "SET".

Within 2 seconds, before "SET" disappears, press the **2** (..) key .

When "S-2" is displayed, the setting is over and will return to the previous display.

#### 2. How to Use Preset Height

At any height (unavailable under the reset and error status), keys 1/2/3 may be used to quickly reach the preset height. If the current height has reached such preset height, no actions will be performed.

#### 3. How to Change the Height

- Use the "Up" key to lift the display. The lift will automatically stop upon reaching the height limit. Please note, the "Up" key is a "click to act" key, i.e., upon releasing the key the lift will not immediately stop. Instead, it will slow down for a short distance then stop.
- Use the "Down" key to lower the display. The lift will automatically stop upon reaching the height limit. Please note, the "Down" key is a "click to act" key, i.e., upon releasing the key the lift will not immediately stop. Instead, it will slow down for a short distance then stop.