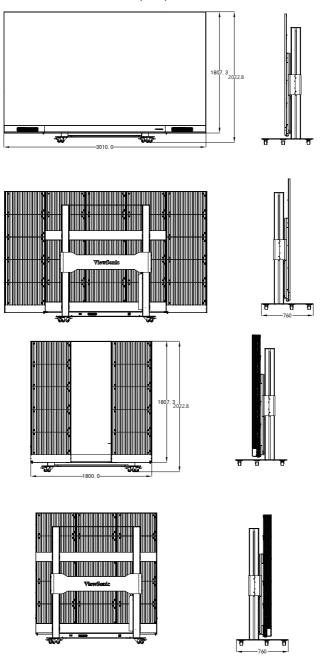

### **Physical Dimensions for LDS135 Series**

**NOTE:** Dimensions are in millimeters (mm).

# **Specifications**

| Item                                  | Category            | Specifications                                                                                                           |  |
|---------------------------------------|---------------------|--------------------------------------------------------------------------------------------------------------------------|--|
|                                       | Type                | Direct View LED Display                                                                                                  |  |
|                                       | Size                | 135"                                                                                                                     |  |
|                                       | Display Area        | 3,000 mm (H) x 1,687.5 mm(V)                                                                                             |  |
|                                       |                     | 118.11" x 66.44"                                                                                                         |  |
| LED Screen<br>(GOB)                   | Pixel Pitch         | 1.56 mm                                                                                                                  |  |
| (605)                                 | Resolution          | FHD, 1920 x 1080                                                                                                         |  |
|                                       | Refresh Rate        | up to 3840Hz                                                                                                             |  |
|                                       | Contrast Ratio      | 6000:1 (Typical)                                                                                                         |  |
|                                       | Brightness          | 100-600 cd/m2                                                                                                            |  |
| Input Signal                          |                     | 6 x HDMI (1920 x 1080 @ 60Hz, HDCP 2.2)<br>1 x LAN (RJ45)<br>3 x USB Type A (2.0)<br>1 x USB Type C (5V/2A)<br>1 x IR in |  |
| Output Signal                         |                     | 2 x HDMI (1080p @ 60Hz)<br>1 x Audio Out (3.5 mm)<br>3 x USB Type A (Power)<br>[5V/1.5A x 3]                             |  |
| Speaker Output                        |                     | 2 x 20W Harman Kardon Speakers                                                                                           |  |
| Power                                 | Voltage             | 100-120V/30A ~ 50/60Hz<br>220-240V/15A ~ 50Hz<br>(vary by country)                                                       |  |
|                                       | Altitude            | ≤ 2,000 m                                                                                                                |  |
|                                       | Aititude            | ≤ 6,562 ft                                                                                                               |  |
| Operating<br>Conditions               | Relative Humidity   | 20%~80% non-condensing                                                                                                   |  |
|                                       | Temperature         | 0° C to 40° C                                                                                                            |  |
|                                       |                     | 32° F to 104° F                                                                                                          |  |
|                                       | Altitude            | ≤ 2,000 m                                                                                                                |  |
| Storage                               |                     | ≤ 6,562 ft                                                                                                               |  |
| Conditions                            | Relative Humidity   | 10%~90% non-condensing                                                                                                   |  |
|                                       | Temperature         | -20° C to 60° C                                                                                                          |  |
|                                       |                     | -4° F to 140° F                                                                                                          |  |
| Physical<br>Dimensions<br>(W x H x D) | without Flight Case | 1,800~3,010 x 2,022.8~2,690 x 760 mm                                                                                     |  |
|                                       |                     | 70.87"~118.5" x 79.64"~105.91" x 29.92"                                                                                  |  |
|                                       | with Flight Case    | 1,900 x 2,052 x 800 mm                                                                                                   |  |
|                                       |                     | 74.80" x 80.79" x 31.50"                                                                                                 |  |