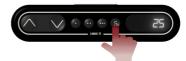

### **Control Panel for Motorized Trolley Cart**

#### 1. Instructions on Preset Lifting Height

- Initial preset lifting height: Three groups of preset data. The 1/2/3 keys (., .., ...) correspond to 0 cm / 25 cm / 65 cm height respectively.
- Erasing of preset height data: Height data can be stored for more than 10 years. When new parameters are set, old parameters will be automatically erased.
- How to preset height: at any height (unavailable under the reset and error status), the current height parameters can be preset into keys 1/2/3.

For example, set 25 cm on the 2 key:

Press the S key to display "SET".

Within 2 seconds, before "SET" disappears, press the **2** (..) key .

When "S-2" is displayed, the setting is over and will return to the previous display.

#### 2. How to Use Preset Height

At any height (unavailable under the reset and error status), keys 1/2/3 may be used to quickly reach the preset height. If the current height has reached such preset height, no actions will be performed.

#### 3. How to Change the Height

- Use the "Up" key to lift the display. The lift will automatically stop upon reaching the height limit. Please note, the "Up" key is a "click to act" key, i.e., upon releasing the key the lift will not immediately stop. Instead, it will slow down for a short distance then stop.
- Use the "Down" key to lower the display. The lift will automatically stop upon reaching the height limit. Please note, the "Down" key is a "click to act" key, i.e., upon releasing the key the lift will not immediately stop. Instead, it will slow down for a short distance then stop.