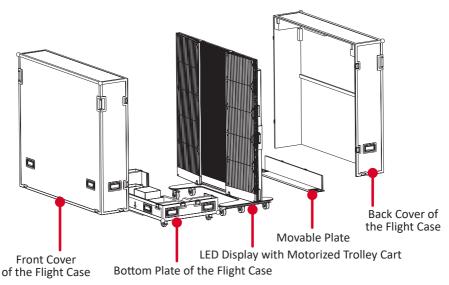

rror status), keys 1/2/3 may be used to quickly reach the preset height. If the current height has reached such preset height, no actions will be performed.

#### 3. How to Change the Height

- Use the "Up" key to lift the display. The lift will automatically stop upon reaching the height limit. Please note, the "Up" key is a "click to act" key, i.e., upon releasing the key the lift will not immediately stop. Instead, it will slow down for a short distance then stop.
- Use the "Down" key to lower the display. The lift will automatically stop upon reaching the height limit. Please note, the "Down" key is a "click to act" key, i.e., upon releasing the key the lift will not immediately stop. Instead, it will slow down for a short distance then stop.

#### **Schematic Diagram of Components**



#### I. Handling and Moving Flight Cases

- Note: During moving, handling, placing and transporting of flight cases, always keep the specified position up, no reversing, in order to prevent bumping and damage to the structure of the equipment and the display components.
- 1. Before moving any flight case, pull up the brake locks of the six rollers at the bottom, guaranteeing the release of the brake status.



- 2. Ensure that the group is level, with the height difference less than 1.5 cm, and the ground can comfortably hold more than the weight of the entire equipment.
- 3. During moving, at least two adults are needed.
- Note: When storing the flight case, ensure the ground is level and that all six rollers are locked.
- **!** Note: For detailed instructions on the equipment, please s