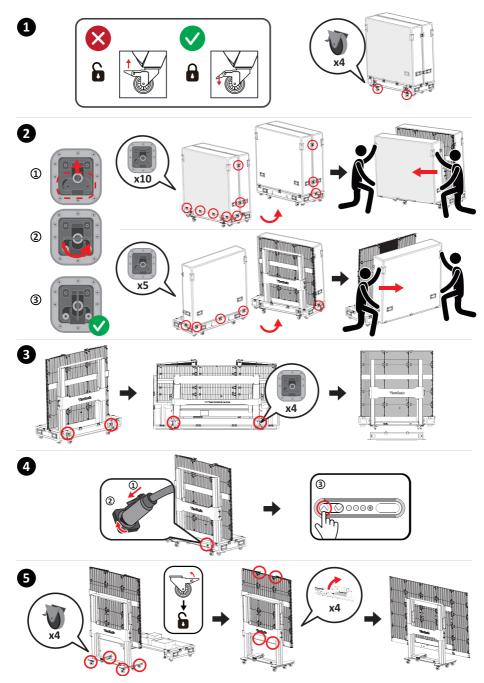

#### I. Handling and Moving Flight Cases

- Note: During moving, handling, placing and transporting of flight cases, always keep the specified position up, no reversing, in order to prevent bumping and damage to the structure of the equipment and the display components.
- 1. Before moving any flight case, pull up the brake locks of the six rollers at the bottom, guaranteeing the release of the brake status.

- 2. Ensure that the group is level, with the height difference less than 1.5 cm, and the ground can comfortably hold more than the weight of the entire equipment.
- 3. During moving, at least two adults are needed.
- Note: When storing the flight case, ensure the ground is level and that all six rollers are locked.
- **!** Note: For detailed instructions on the equipment, please see the user manual.

#### **II. Unpacking Operation**

### III. Packing and Handling Operation