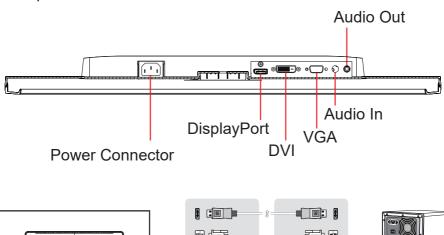

### 2. I/O port (input/output)

This area should include all I/O connection options, as well as the power input connector (Expanded in 2-4)

## 4. Power Cable (and AC/DC adapter if required)

Connect the female connector of AC power cord to the power connector of monitor, and the AC plug of AC power cord to the AC outlet.