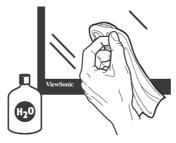

# **Safe Cleaning Practices**

- · Make sure the display is turned off.
- Never spray or pour any liquid directly onto the screen or case.

#### To clean the screen:

- 1. Wipe the screen with a clean, soft, lint-free cloth. This removes dust and other particles.
- If the screen is still not clean, apply a small amount of nonammonia, non-alcohol based glass cleaner onto a clean, soft, lint-free cloth, and wipe the screen.

#### Caution:

Handle the monitor on the edges only.

Clean with water on a soft cotton cloth only.