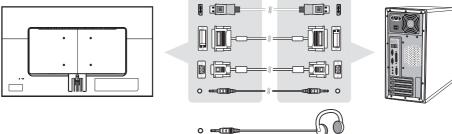

## **Connect Signal Cables**

- 1. Make sure both the LCD monitor and computer are turned OFF.
- 2. Remove rear panel covers if necessary.
- 3. Connect the signal cables from the LCD monitor to the computer.

## 4. Power Cable (and AC/DC adapter if required)

Connect the female connector of AC power cord to the power connector of monitor, and the AC plug of AC power cord to the AC outlet.