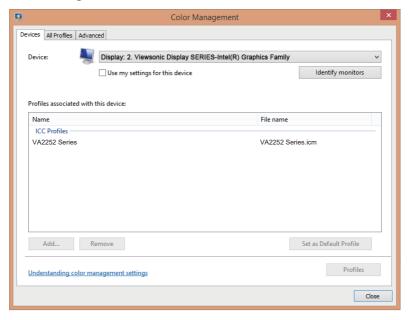

# 2-5. Driver Installation (Windows 10 Setup)

In order to install the driver, first connect your monitor to your PC, boot up your PC (make sure to first turn on the monitor first) and make sure your internet is available. When the PC has finished booting up, your PC should auto- detect the monitor.

To ensure auto-detection is successful, go to 'Advanced Display Settings' under your system 'Display Settings' (screen resolution) window. There you can verify your ViewSonic monitor has been recognized by your PC in the 'Color Management' section of your advanced settings.