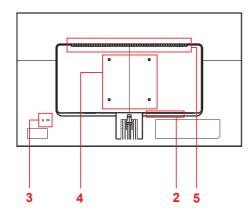

#### C. Rear

## 1. Control panel

(Expanded in 3-1)

### 2. I/O port (input/output)

This area should include all I/O connection options, as well as the power input connector (Expanded in 2-4)

# 3. Security slot

(Expanded in 2-3 section B)

### 4. VESA wall mounting

This area on the back of the monitor\*. For the VESA wall mounting installation steps, please see 2-3 section A for additional instructions.

### 5. Speaker