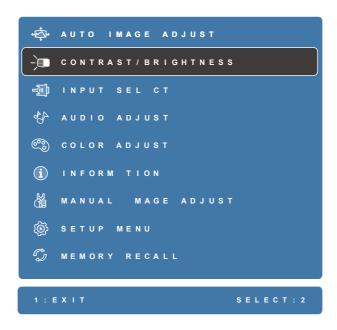

# Do the following to adjust the display setting:

- 1. To display the Main Menu, press button [1].
  - **NOTE:** All OSD menus and adjustment screens disappear automatically after about 15 seconds. This is adjustable through the OSD timeout setting in the setup menu.
- 2. To select a control to adjust, press ▲ or ▼ to scroll up or down in the Main Menu.
- 3. After the desired control is selected, press button [2].
- 4. To save setting adjustments and exit the menu, press button [1] until the OSD disappears.

### 3-4. Main Menu Controls

Navigate through menu items by using the up/down ▲/▼ buttons.

NOTE: Check the Main Menu items on your display OSD and refer to Main Menu Explanation below.

| Menu                 |                 |                           |              |
|----------------------|-----------------|---------------------------|--------------|
| Auto Image Adjust    |                 |                           |              |
| Auto illiage Aujust  | Contrast        | (-/+, 0~100)              |              |
| Contrast/ Brightness | Brightness      | (-/+, 0~100)              |              |
|                      | D-Sub           | ( <del>-</del> /+, 0~100) |              |
| 1                    |                 |                           |              |
| Input Select         | DVI             |                           |              |
|                      | DISPLAYPORT     | ( ( ) ( ) ( ) ( )         |              |
|                      | Volume          | (-/+, 0~100)              |              |
|                      | Mute            | On                        |              |
| Audio Adjust         |                 | Off                       |              |
|                      | Audio Input     | DISPLAYPORT               |              |
|                      | 7.0.0.0         | Audio In                  |              |
|                      | sRGB            |                           |              |
|                      | BLUISH          |                           |              |
|                      | COOL            |                           |              |
| Color Adjust         | NATIVE          |                           |              |
| Color Aujust         | WARM            |                           |              |
|                      |                 | Red                       | (-/+, 0~100) |
|                      | USER COLOR      | Green                     | (-/+, 0~100) |
|                      |                 | Blue                      | (-/+, 0~100) |
| Information          |                 |                           |              |
|                      |                 | Horizontal Position       | (-/+, 0~100) |
|                      | H./V. Position  | Vertical Position         | (-/+, 0~100) |
|                      | Horizontal Size | (-/+, 0~100)              |              |
|                      | Fine Tune       | (-/+, 0~100)              |              |
|                      | Sharpness       | (-/+, 0/25/50/75/100)     |              |
|                      |                 | Standard                  |              |
|                      | Response Time   | Advance                   |              |
| Manuel Image Adjust  |                 | Ultra Fast                |              |
|                      |                 | 4:3                       |              |
|                      | Aspect Ratio    | Full Screen               |              |
|                      | Overscan        | On                        |              |
|                      |                 | Off                       |              |
|                      |                 | Standard                  |              |
|                      | ECO Mode        | Optimize                  |              |
|                      | LOO WIOGO       | Conserve                  |              |
|                      |                 | CONSCIVE                  |              |